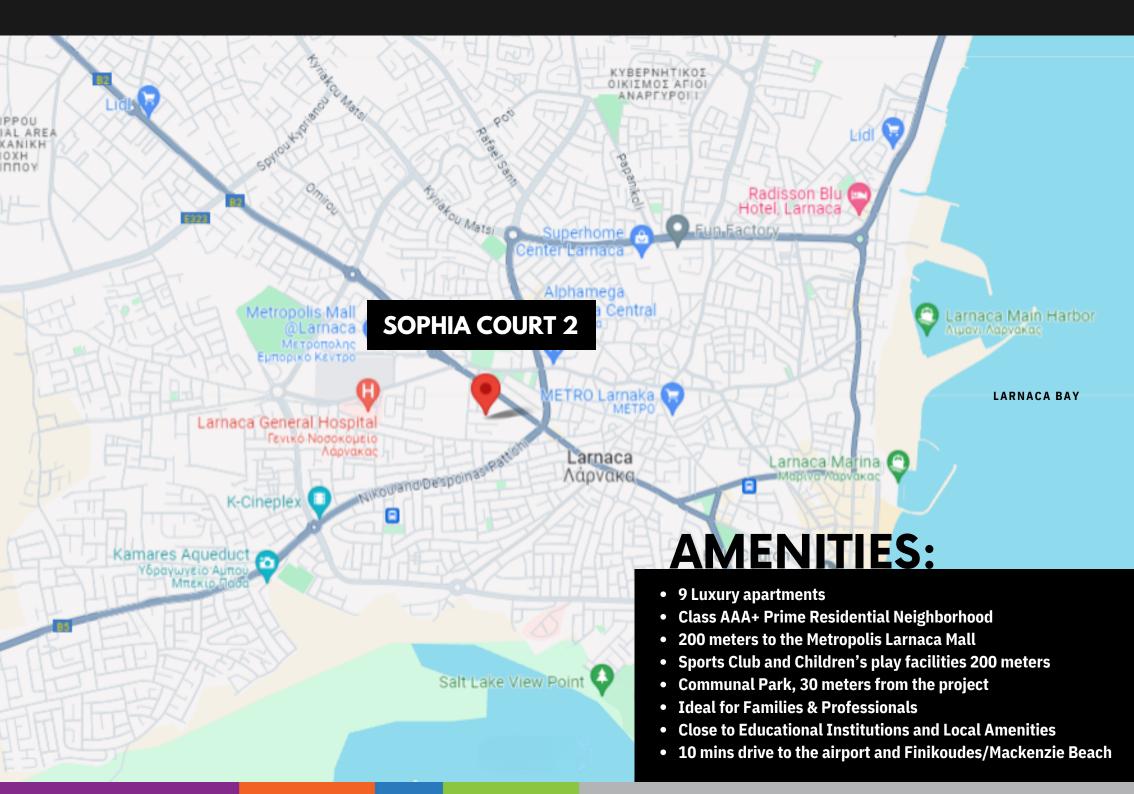

# **ADVANCED FEATURES SPECIFICATIONS**

### **ELECTRICAL INSTALLATION & SPECIFICATION**

## The following are included:

- Energy efficiency Class A
- Smart control system aligned for use with Smart TV,
  Smart equipment system
- Intercom system for each unit
- Provision for telephone installation & tel. extension in all bedrooms
- Provision for the installation of T.V. and extension in all bedrooms
- Upgraded Standard Light Fittings will be fitted
- Common antenna Cypriot channels
- Fiber optic internet connection
- Provision for electrical car charge
- Photo voltaic System for common areas

#### **PLUMBING INSTALLATION & SPECIFICATION**

The following are included:

- Solar energy system
- Water pressure system
- RO Water Filter System
- Water Softening & Pressure System
- Hot wate